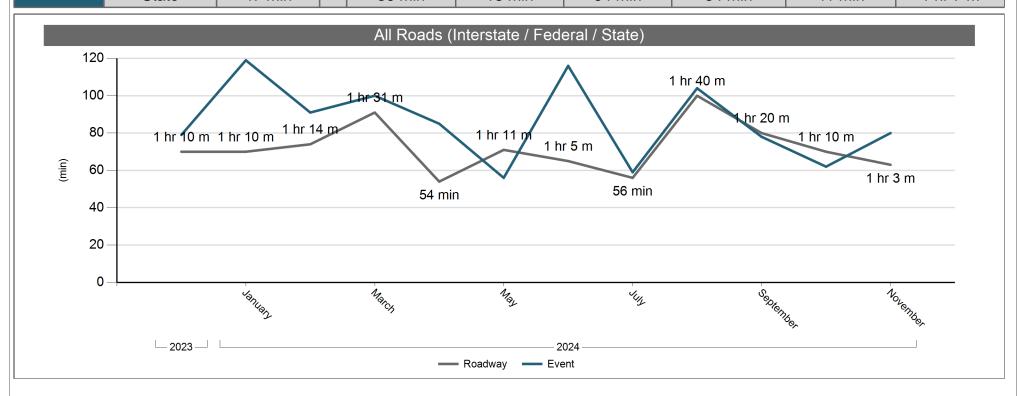

### **HIGHWAY HELPER ASSIST BY LOCATION**

Highway Helper detected incidents and response locations.

|         | INCIDENT CLEARANCE TIMES (CRASHES ONLY)                           |           |  |                 |                     |                       |           |           |           |  |  |  |  |  |  |
|---------|-------------------------------------------------------------------|-----------|--|-----------------|---------------------|-----------------------|-----------|-----------|-----------|--|--|--|--|--|--|
|         |                                                                   |           |  | Event : All Res | sponders Departed / | Roadway : All Lanes F | Re-Opened |           |           |  |  |  |  |  |  |
|         | Type Total District 1 District 2 District 3 District 4 District 5 |           |  |                 |                     |                       |           |           |           |  |  |  |  |  |  |
|         | All                                                               | 1 hr 20 m |  | 1 hr 33 m       |                     | 1 hr 5 m              | 1 hr 9 m  |           | 52 min    |  |  |  |  |  |  |
| Event   | Federal                                                           | 55 min    |  | 1 hr 48 m       |                     |                       | 36 min    |           | 44 min    |  |  |  |  |  |  |
| Event   | Interstate                                                        | 1 hr 23 m |  | 1 hr 33 m       |                     | 58 min                | 1 hr 16 m |           | 52 min    |  |  |  |  |  |  |
|         | State                                                             | 1 hr 18 m |  |                 |                     | 1 hr 12 m             |           |           | 1 hr 24 m |  |  |  |  |  |  |
|         |                                                                   |           |  |                 |                     |                       |           |           |           |  |  |  |  |  |  |
|         | All                                                               | 1 hr 3 m  |  | 1 hr 1 m        | 1 hr 4 m            | 51 min                | 42 min    | 1 hr 31 m | 1 hr 11 m |  |  |  |  |  |  |
| Roadway | Federal                                                           | 2 hr 4 m  |  | 5 hr 33 m       | 1 hr 15 m           | 51 min                | 38 min    | 1 hr 46 m | 1 hr 57 m |  |  |  |  |  |  |
| Ruauway | Interstate                                                        | 45 min    |  | 39 min          | 1 hr 17 m           | 44 min                | 45 min    |           | 52 min    |  |  |  |  |  |  |
|         | State                                                             | 47 min    |  | 36 min          | 18 min              | 54 min                | 34 min    | 41 min    | 1 hr 7 m  |  |  |  |  |  |  |