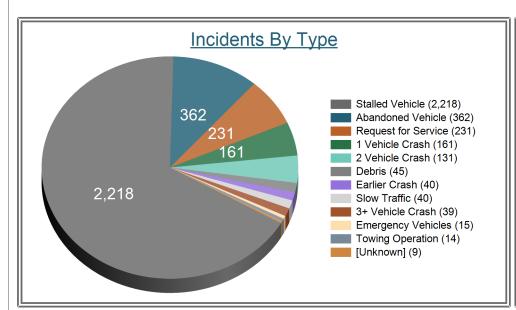

#### **INCIDENT TOTALS BY TYPE**

The total number of incidents (an event on the roadway which affects or can affect normal traffic flow) during a given period.

| The total number of incidents (an event on the roadway which affects or can affect normal traffic flow) during a given period. |       |       |            |  |                     |                     |            |             |            |             |  |  |  |
|--------------------------------------------------------------------------------------------------------------------------------|-------|-------|------------|--|---------------------|---------------------|------------|-------------|------------|-------------|--|--|--|
| Туре                                                                                                                           | Total | %     | Avg Impact |  | District 1*         | District 2          | District 3 | District 4* | District 5 | District 6* |  |  |  |
| Stalled Vehicle                                                                                                                | 2,218 | 66%   | 26 min     |  | 834                 | 23                  | 21         | 639         | 21         | 680         |  |  |  |
| Abandoned Vehicle                                                                                                              | 362   | 11%   | 29 min     |  | 173                 | 4                   | 5          | 44          | 1          | 135         |  |  |  |
| Request for Service                                                                                                            | 231   | 7%    | 2 min      |  | 59                  | 30                  | 37         | 26          | 25         | 54          |  |  |  |
| 1 Vehicle Crash                                                                                                                | 161   | 5%    | 1 hr 18 m  |  | 47                  | 18                  | 8          | 18          | 14         | 56          |  |  |  |
| 2 Vehicle Crash                                                                                                                | 131   | 4%    | 56 min     |  | 66                  | 5                   | 11         | 10          | 8          | 31          |  |  |  |
| Debris                                                                                                                         | 45    | 1%    | 16 min     |  | 24                  | 1                   | 6          | 3           | 0          | 11          |  |  |  |
| Earlier Crash                                                                                                                  | 40    | 1%    |            |  | 10                  | 4                   | 6          | 4           | 3          | 13          |  |  |  |
| Slow Traffic                                                                                                                   | 40    | 1%    |            |  | 23                  | 0                   | 0          | 1           | 0          | 16          |  |  |  |
| 3+ Vehicle Crash                                                                                                               | 39    | 1%    | 47 min     |  | 29                  | 2                   | 1          | 2           | 0          | 5           |  |  |  |
| Emergency Vehicles                                                                                                             | 15    | 0.45% | 30 min     |  | 8                   | 1                   | 0          | 2           | 0          | 4           |  |  |  |
| Towing Operation                                                                                                               | 14    | 0.42% | 5 hr 19 m  |  | 2                   | 0                   | 0          | 6           | 1          | 5           |  |  |  |
| Vehicle Fire                                                                                                                   | 12    | 0.36% | 3 hr 49 m  |  | 3                   | 0                   | 0          | 3           | 2          | 4           |  |  |  |
| Total                                                                                                                          | 3,308 | 100%  | 1 hr 13 m  |  | 1,278               | 88                  | 95         | 758         | 75         | 1,014       |  |  |  |
|                                                                                                                                | -     |       |            |  | * Totals include Hi | ahway Helner Incide | nte        |             |            | •           |  |  |  |