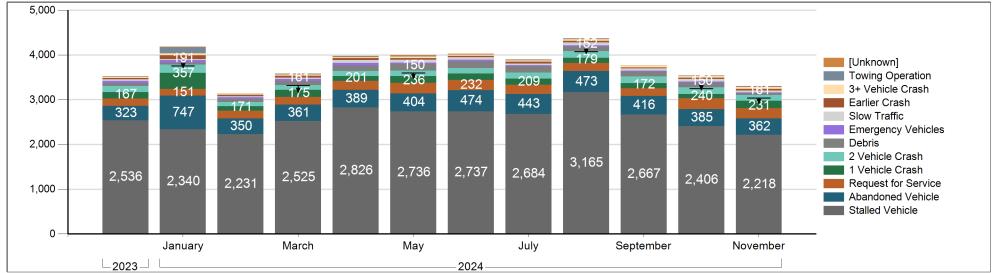

#### **INCIDENT TOTALS BY DETECTION TYPE**

The total number of incidents (an event on the roadway which affects or can affect normal traffic flow) during a given period.

| Туре                     | Type Total % District 1* District 2 District 3 District 4* District 5 District 6* |       |  |                       |                     |     |     |    |       |  |  |
|--------------------------|-----------------------------------------------------------------------------------|-------|--|-----------------------|---------------------|-----|-----|----|-------|--|--|
| Operator/CCTV            | 1,120                                                                             | 33%   |  | 355                   | 1                   | 3   | 491 | 10 | 260   |  |  |
| <u>'</u>                 | <u> </u>                                                                          |       |  |                       | ı                   | _   |     | -  |       |  |  |
| Highway Helper           | 744                                                                               | 22%   |  | 301                   | 0                   | 0   | 110 | 5  | 328   |  |  |
| Waze                     | 726                                                                               | 21%   |  | 369                   | 24                  | 20  | 82  | 11 | 220   |  |  |
| County Sheriff           | 309                                                                               | 9%    |  | 73                    | 40                  | 58  | 29  | 35 | 74    |  |  |
| Other                    | 126                                                                               | 4%    |  | 56                    | 1                   | 2   | 28  | 0  | 39    |  |  |
| Police                   | 122                                                                               | 4%    |  | 66                    | 3                   | 3   | 4   | 7  | 39    |  |  |
| Des Moines State Radio   | 74                                                                                | 2%    |  | 60                    | 0                   | 0   | 7   | 6  | 1     |  |  |
| Cedar Rapids State Radio | 58                                                                                | 2%    |  | 7                     | 0                   | 0   | 0   | 7  | 44    |  |  |
| Maintenance              | 33                                                                                | 0.98% |  | 13                    | 0                   | 2   | 3   | 0  | 15    |  |  |
| Cedar Falls State Radio  | 30                                                                                | 0.89% |  | 1                     | 22                  | 0   | 0   | 0  | 5     |  |  |
| Storm Lake State Radio   | 30                                                                                | 0.89% |  | 0                     | 0                   | 11  | 19  | 0  | 0     |  |  |
| Other DOT Personnel      | 8                                                                                 | 0.24% |  | 5                     | 0                   | 0   | 0   | 2  | 1     |  |  |
| Total                    | 3,380                                                                             | 100%  |  | 1,306                 | 91                  | 99  | 773 | 83 | 1,026 |  |  |
|                          |                                                                                   |       |  | * - Totals include Hi | ghway Helper Incide | nts |     |    |       |  |  |