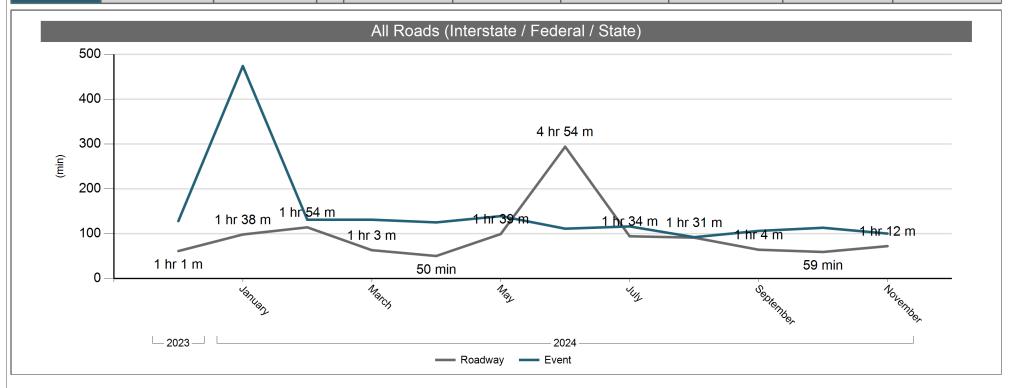

|         | INCIDENT CLEARANCE TIMES (ALL TYPES) |           |  |                 |                     |                       |            |            |            |  |  |  |  |  |
|---------|--------------------------------------|-----------|--|-----------------|---------------------|-----------------------|------------|------------|------------|--|--|--|--|--|
|         |                                      |           |  | Event : All Res | sponders Departed / | Roadway : All Lanes F | Re-Opened  |            |            |  |  |  |  |  |
|         | Туре                                 | Total     |  | District 1      | District 2          | District 3            | District 4 | District 5 | District 6 |  |  |  |  |  |
|         | All                                  | 1 hr 40 m |  | 1 hr 43 m       |                     | 1 hr 5 m              | 1 hr 7 m   |            | 1 hr 49 m  |  |  |  |  |  |
| Event   | Federal                              | 43 min    |  | 1 hr 7 m        |                     |                       | 48 min     |            | 35 min     |  |  |  |  |  |
| Event   | Interstate                           | 1 hr 30 m |  | 1 hr 12 m       |                     | 58 min                | 1 hr 16 m  |            | 2 hr 41 m  |  |  |  |  |  |
|         | State                                | 5 hr 38 m |  | 1 day 6 min     |                     | 1 hr 12 m             | 1 hr 1 m   |            | 57 min     |  |  |  |  |  |
|         |                                      |           |  |                 |                     |                       |            |            |            |  |  |  |  |  |
|         | All                                  | 1 hr 12 m |  | 1 hr 11 m       | 51 min              | 52 min                | 1 hr 48 m  | 1 hr 38 m  | 1 hr 2 m   |  |  |  |  |  |
| Roadway | Federal                              | 2 hr 11 m |  | 5 hr 37 m       | 57 min              | 56 min                | 37 min     | 1 hr 46 m  | 1 hr 20 m  |  |  |  |  |  |
| Roauway | Interstate                           | 57 min    |  | 35 min          | 1 hr 5 m            | 37 min                | 2 hr 25 m  | 2 hr 44 m  | 54 min     |  |  |  |  |  |
|         | State                                | 44 min    |  | 29 min          | 17 min              | 57 min                | 42 min     | 57 min     | 1 hr 1 m   |  |  |  |  |  |