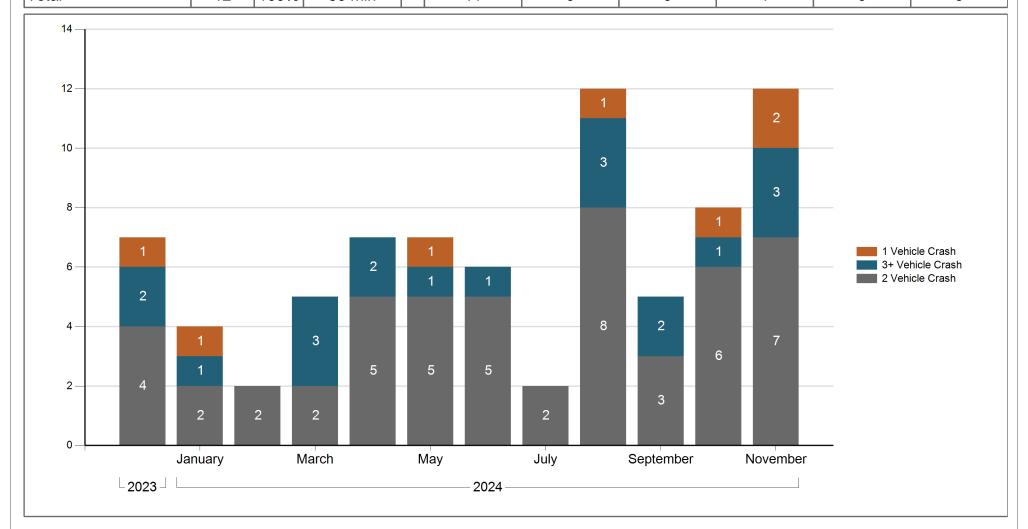

# **TOTAL SECONDARY INCIDENTS**

Crashes that occur within the original incident scene or resulting queue.

| Previous | Current  |
|----------|----------|
| October  | November |
| 8        | 12       |

# **TOTAL MULTI-VEHICLE INCIDENTS**

The total number of multi-vehicle incidents during the period.

| Previous | Current  |
|----------|----------|
| October  | November |
| 183      | 171      |

|                                                                           | SECONDARY INCIDENTS BY TYPE |      |            |  |            |            |            |            |            |            |  |  |  |  |  |
|---------------------------------------------------------------------------|-----------------------------|------|------------|--|------------|------------|------------|------------|------------|------------|--|--|--|--|--|
| Crashes that occur within the original incident scene or resulting queue. |                             |      |            |  |            |            |            |            |            |            |  |  |  |  |  |
| Туре                                                                      | Total                       | %    | Avg Impact |  | District 1 | District 2 | District 3 | District 4 | District 5 | District 6 |  |  |  |  |  |
| 2 Vehicle Crash                                                           | 7                           | 58%  | 1 hr       |  | 7          | 0          | 0          | 0          | 0          | 0          |  |  |  |  |  |
| 3+ Vehicle Crash                                                          | 3                           | 25%  | 45 min     |  | 3          | 0          | 0          | 0          | 0          | 0          |  |  |  |  |  |
| 1 Vehicle Crash                                                           | 2                           | 17%  | 20 min     |  | 1          | 0          | 0          | 1          | 0          | 0          |  |  |  |  |  |
| Total                                                                     | 12                          | 100% | 50 min     |  | 11         | 0          | 0          | 1          | 0          | 0          |  |  |  |  |  |