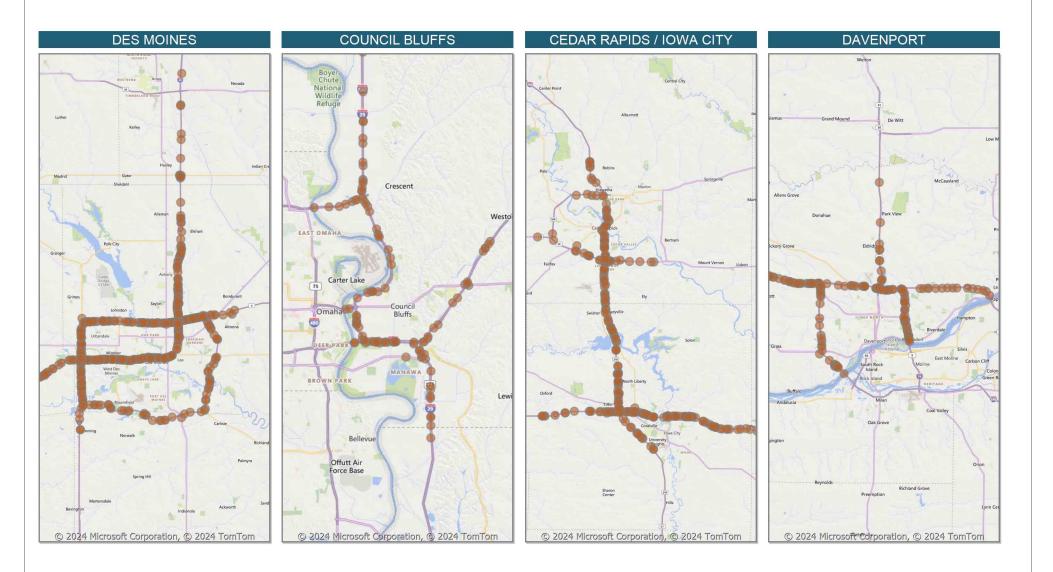

### **HIGHWAY HELPER ASSIST BY LOCATION**

Highway Helper detected incidents and response locations.

|         | INCIDENT CLEARANCE TIMES (CRASHES ONLY)                           |           |  |                 |                     |                       |           |           |           |  |  |  |  |  |  |
|---------|-------------------------------------------------------------------|-----------|--|-----------------|---------------------|-----------------------|-----------|-----------|-----------|--|--|--|--|--|--|
|         |                                                                   |           |  | Event : All Res | sponders Departed / | Roadway : All Lanes F | Re-Opened |           |           |  |  |  |  |  |  |
|         | Type Total District 1 District 2 District 3 District 4 District 5 |           |  |                 |                     |                       |           |           |           |  |  |  |  |  |  |
|         | All                                                               | 1 hr 20 m |  | 1 hr 33 m       |                     | 1 hr 5 m              | 1 hr 9 m  |           | 52 min    |  |  |  |  |  |  |
| Event   | Federal                                                           | 55 min    |  | 1 hr 48 m       |                     |                       | 36 min    |           | 44 min    |  |  |  |  |  |  |
| Event   | Interstate                                                        | 1 hr 23 m |  | 1 hr 33 m       |                     | 58 min                | 1 hr 16 m |           | 52 min    |  |  |  |  |  |  |
|         | State                                                             | 1 hr 18 m |  |                 |                     | 1 hr 12 m             |           |           | 1 hr 24 m |  |  |  |  |  |  |
|         |                                                                   |           |  |                 |                     |                       |           |           |           |  |  |  |  |  |  |
|         | All                                                               | 1 hr 3 m  |  | 1 hr 1 m        | 1 hr 4 m            | 51 min                | 42 min    | 1 hr 31 m | 1 hr 11 m |  |  |  |  |  |  |
| Roadway | Federal                                                           | 2 hr 4 m  |  | 5 hr 33 m       | 1 hr 15 m           | 51 min                | 38 min    | 1 hr 46 m | 1 hr 57 m |  |  |  |  |  |  |
| Ruauway | Interstate                                                        | 45 min    |  | 39 min          | 1 hr 17 m           | 44 min                | 45 min    |           | 52 min    |  |  |  |  |  |  |
|         | State                                                             | 47 min    |  | 36 min          | 18 min              | 54 min                | 34 min    | 41 min    | 1 hr 7 m  |  |  |  |  |  |  |