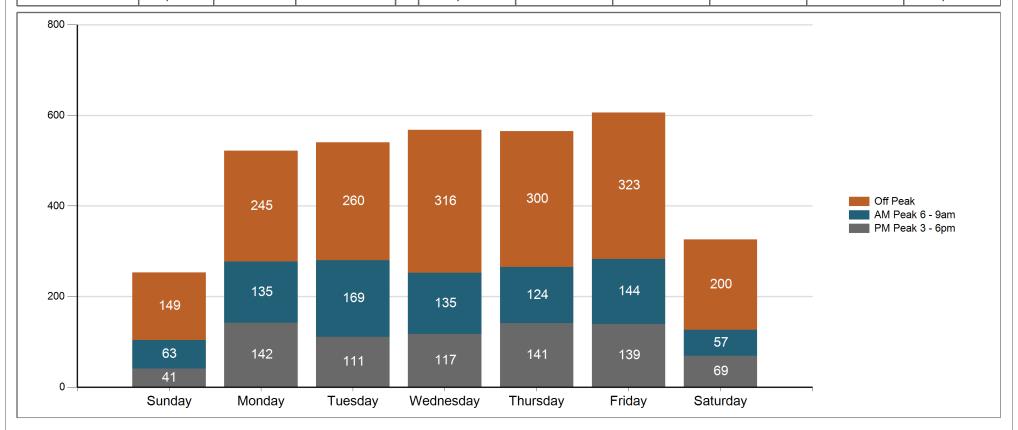

|           | INCIDENTS BY DAY OF WEEK                                                                                                       |      |            |  |            |            |            |            |            |            |  |  |  |  |  |
|-----------|--------------------------------------------------------------------------------------------------------------------------------|------|------------|--|------------|------------|------------|------------|------------|------------|--|--|--|--|--|
|           | The total number of incidents (an event on the roadway which affects or can affect normal traffic flow) during a given period. |      |            |  |            |            |            |            |            |            |  |  |  |  |  |
| Weekday   | Total                                                                                                                          | %    | Avg Impact |  | District 1 | District 2 | District 3 | District 4 | District 5 | District 6 |  |  |  |  |  |
| Friday    | 606                                                                                                                            | 18%  | 2 hr 49 m  |  | 248        | 13         | 18         | 140        | 15         | 172        |  |  |  |  |  |
| Wednesday | 568                                                                                                                            | 17%  | 1 hr 1 m   |  | 205        | 21         | 19         | 111        | 17         | 193        |  |  |  |  |  |
| Thursday  | 565                                                                                                                            | 17%  | 1 hr 7 m   |  | 220        | 16         | 14         | 115        | 13         | 187        |  |  |  |  |  |
| Tuesday   | 540                                                                                                                            | 16%  | 29 min     |  | 212        | 11         | 13         | 136        | 10         | 158        |  |  |  |  |  |
| Monday    | 522                                                                                                                            | 15%  | 33 min     |  | 203        | 14         | 15         | 93         | 16         | 181        |  |  |  |  |  |
| Saturday  | 326                                                                                                                            | 10%  | 56 min     |  | 120        | 7          | 12         | 109        | 8          | 70         |  |  |  |  |  |
| Sunday    | 253                                                                                                                            | 7%   | 1 hr 6 m   |  | 98         | 9          | 8          | 69         | 4          | 65         |  |  |  |  |  |
| Total     | 3,380                                                                                                                          | 100% | 2 hr 49 m  |  | 1,306      | 91         | 99         | 773        | 83         | 1,026      |  |  |  |  |  |