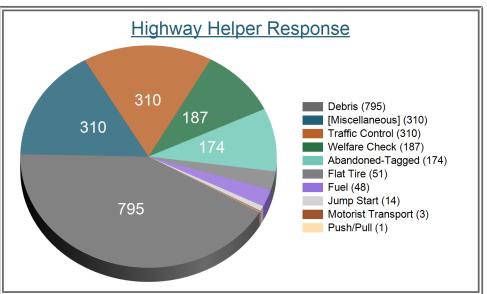

#### **HIGHWAY HELPER RESPONSES** The total number of incidents Highway Helper responded to during the period. Type Total **Council Bluffs** Cedar Rapids / Iowa City **Davenport** Avg Impact **Des Moines** Debris 795 42% 34 min 295 148 222 130 [Miscellaneous] 16% 36 min 62 63 74 310 111 Traffic Control 16% 310 38 min 96 70 56 88 Welfare Check 10% 187 17 min 51 43 45 48 Abandoned-Tagged 174 9% 34 min 36 22 30 86 3% 12 Flat Tire 51 10 17 12 Fuel 48 3% 12 min 10 6 14 18 Jump Start 14 0.74% 8 0 2 4 0.16% Motorist Transport 3 0 0 3 0 Push/Pull 48 min 0 0 0.05% 0 1 1,893 34 min 667 383 439 404 Total 100%