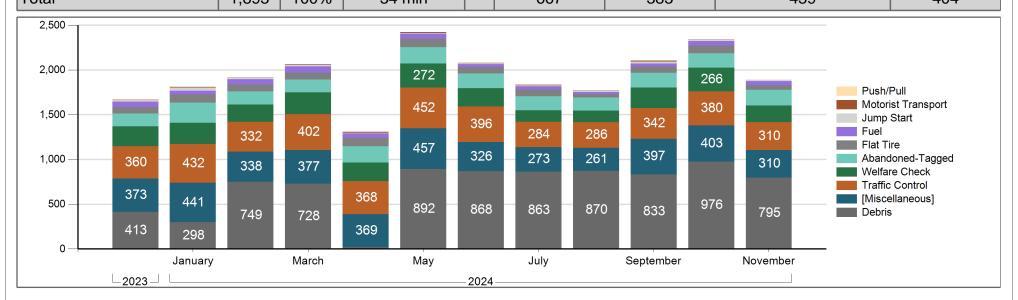

### **TOTAL INCIDENTS**

The total number of incidents during the period. \*

| Previous | Current  |
|----------|----------|
| October  | November |
| 3,590    | 3,380    |

#### **INCIDENT TOTALS BY TYPE**

The total number of incidents (an event on the roadway which affects or can affect normal traffic flow) during a given period.

| The total number of incidents (an event on the roadway which affects or can affect normal traffic flow) during a given period. |       |       |            |  |                     |                     |            |             |            |             |  |  |  |
|--------------------------------------------------------------------------------------------------------------------------------|-------|-------|------------|--|---------------------|---------------------|------------|-------------|------------|-------------|--|--|--|
| Туре                                                                                                                           | Total | %     | Avg Impact |  | District 1*         | District 2          | District 3 | District 4* | District 5 | District 6* |  |  |  |
| Stalled Vehicle                                                                                                                | 2,218 | 66%   | 26 min     |  | 834                 | 23                  | 21         | 639         | 21         | 680         |  |  |  |
| Abandoned Vehicle                                                                                                              | 362   | 11%   | 29 min     |  | 173                 | 4                   | 5          | 44          | 1          | 135         |  |  |  |
| Request for Service                                                                                                            | 231   | 7%    | 2 min      |  | 59                  | 30                  | 37         | 26          | 25         | 54          |  |  |  |
| 1 Vehicle Crash                                                                                                                | 161   | 5%    | 1 hr 18 m  |  | 47                  | 18                  | 8          | 18          | 14         | 56          |  |  |  |
| 2 Vehicle Crash                                                                                                                | 131   | 4%    | 56 min     |  | 66                  | 5                   | 11         | 10          | 8          | 31          |  |  |  |
| Debris                                                                                                                         | 45    | 1%    | 16 min     |  | 24                  | 1                   | 6          | 3           | 0          | 11          |  |  |  |
| Earlier Crash                                                                                                                  | 40    | 1%    |            |  | 10                  | 4                   | 6          | 4           | 3          | 13          |  |  |  |
| Slow Traffic                                                                                                                   | 40    | 1%    |            |  | 23                  | 0                   | 0          | 1           | 0          | 16          |  |  |  |
| 3+ Vehicle Crash                                                                                                               | 39    | 1%    | 47 min     |  | 29                  | 2                   | 1          | 2           | 0          | 5           |  |  |  |
| Emergency Vehicles                                                                                                             | 15    | 0.45% | 30 min     |  | 8                   | 1                   | 0          | 2           | 0          | 4           |  |  |  |
| Towing Operation                                                                                                               | 14    | 0.42% | 5 hr 19 m  |  | 2                   | 0                   | 0          | 6           | 1          | 5           |  |  |  |
| Vehicle Fire                                                                                                                   | 12    | 0.36% | 3 hr 49 m  |  | 3                   | 0                   | 0          | 3           | 2          | 4           |  |  |  |
| Total                                                                                                                          | 3,308 | 100%  | 1 hr 13 m  |  | 1,278               | 88                  | 95         | 758         | 75         | 1,014       |  |  |  |
|                                                                                                                                | -     |       |            |  | * Totals include Hi | ahway Helner Incide | nte        |             |            | •           |  |  |  |