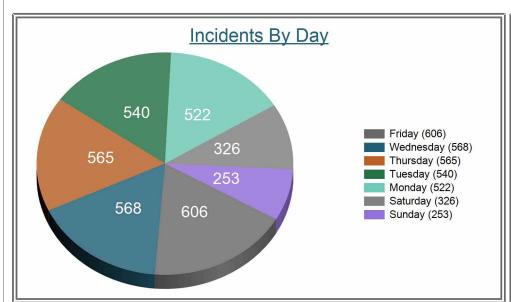

|           | INCIDENTS BY DAY OF WEEK                                                                                                       |      |            |  |            |            |            |            |            |            |  |  |  |  |  |
|-----------|--------------------------------------------------------------------------------------------------------------------------------|------|------------|--|------------|------------|------------|------------|------------|------------|--|--|--|--|--|
|           | The total number of incidents (an event on the roadway which affects or can affect normal traffic flow) during a given period. |      |            |  |            |            |            |            |            |            |  |  |  |  |  |
| Weekday   | Total                                                                                                                          | %    | Avg Impact |  | District 1 | District 2 | District 3 | District 4 | District 5 | District 6 |  |  |  |  |  |
| Friday    | 606                                                                                                                            | 18%  | 2 hr 49 m  |  | 248        | 13         | 18         | 140        | 15         | 172        |  |  |  |  |  |
| Wednesday | 568                                                                                                                            | 17%  | 1 hr 1 m   |  | 205        | 21         | 19         | 111        | 17         | 193        |  |  |  |  |  |
| Thursday  | 565                                                                                                                            | 17%  | 1 hr 7 m   |  | 220        | 16         | 14         | 115        | 13         | 187        |  |  |  |  |  |
| Tuesday   | 540                                                                                                                            | 16%  | 29 min     |  | 212        | 11         | 13         | 136        | 10         | 158        |  |  |  |  |  |
| Monday    | 522                                                                                                                            | 15%  | 33 min     |  | 203        | 14         | 15         | 93         | 16         | 181        |  |  |  |  |  |
| Saturday  | 326                                                                                                                            | 10%  | 56 min     |  | 120        | 7          | 12         | 109        | 8          | 70         |  |  |  |  |  |
| Sunday    | 253                                                                                                                            | 7%   | 1 hr 6 m   |  | 98         | 9          | 8          | 69         | 4          | 65         |  |  |  |  |  |
| Total     | 3,380                                                                                                                          | 100% | 2 hr 49 m  |  | 1,306      | 91         | 99         | 773        | 83         | 1,026      |  |  |  |  |  |