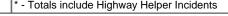

#### **INCIDENT TOTALS BY TYPE**

The total number of incidents (an event on the roadway which affects or can affect normal traffic flow) during a given period.

| The total number of incidents (an event on the roadway which affects or can affect normal traffic flow) during a given period. |       |       |            |  |                     |                     |            |             |            |             |  |  |  |
|--------------------------------------------------------------------------------------------------------------------------------|-------|-------|------------|--|---------------------|---------------------|------------|-------------|------------|-------------|--|--|--|
| Туре                                                                                                                           | Total | %     | Avg Impact |  | District 1*         | District 2          | District 3 | District 4* | District 5 | District 6* |  |  |  |
| Stalled Vehicle                                                                                                                | 2,218 | 66%   | 26 min     |  | 834                 | 23                  | 21         | 639         | 21         | 680         |  |  |  |
| Abandoned Vehicle                                                                                                              | 362   | 11%   | 29 min     |  | 173                 | 4                   | 5          | 44          | 1          | 135         |  |  |  |
| Request for Service                                                                                                            | 231   | 7%    | 2 min      |  | 59                  | 30                  | 37         | 26          | 25         | 54          |  |  |  |
| 1 Vehicle Crash                                                                                                                | 161   | 5%    | 1 hr 18 m  |  | 47                  | 18                  | 8          | 18          | 14         | 56          |  |  |  |
| 2 Vehicle Crash                                                                                                                | 131   | 4%    | 56 min     |  | 66                  | 5                   | 11         | 10          | 8          | 31          |  |  |  |
| Debris                                                                                                                         | 45    | 1%    | 16 min     |  | 24                  | 1                   | 6          | 3           | 0          | 11          |  |  |  |
| Earlier Crash                                                                                                                  | 40    | 1%    |            |  | 10                  | 4                   | 6          | 4           | 3          | 13          |  |  |  |
| Slow Traffic                                                                                                                   | 40    | 1%    |            |  | 23                  | 0                   | 0          | 1           | 0          | 16          |  |  |  |
| 3+ Vehicle Crash                                                                                                               | 39    | 1%    | 47 min     |  | 29                  | 2                   | 1          | 2           | 0          | 5           |  |  |  |
| Emergency Vehicles                                                                                                             | 15    | 0.45% | 30 min     |  | 8                   | 1                   | 0          | 2           | 0          | 4           |  |  |  |
| Towing Operation                                                                                                               | 14    | 0.42% | 5 hr 19 m  |  | 2                   | 0                   | 0          | 6           | 1          | 5           |  |  |  |
| Vehicle Fire                                                                                                                   | 12    | 0.36% | 3 hr 49 m  |  | 3                   | 0                   | 0          | 3           | 2          | 4           |  |  |  |
| Total                                                                                                                          | 3,308 | 100%  | 1 hr 13 m  |  | 1,278               | 88                  | 95         | 758         | 75         | 1,014       |  |  |  |
|                                                                                                                                | -     |       |            |  | * Totals include Hi | ahway Helner Incide | nte        |             |            | •           |  |  |  |